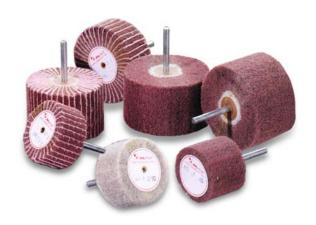

# **Spindle Mounted Flap Wheel Mops**

Beartex Spindle Mounted Mops are made by mounting Beartex flaps around a spindle. These Mops find extensive use in polishing of SS sinks flat surfaces which cannot be reached by regular Beartex Flap Wheels.